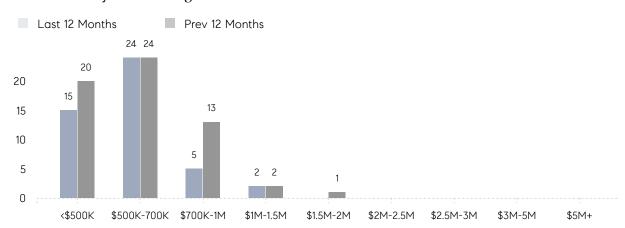

| AVERAGE SOLD PRICE | \$618,000 | \$559,975 | 10%       |
|                | # OF CONTRACTS     | 1         | 2         | -50%      |
|                | NEW LISTINGS       | 6         | 10        | -40%      |
| Condo/Co-op/TH | AVERAGE DOM        | -         | -         | -         |
|                | % OF ASKING PRICE  | -         | -         |           |
|                | AVERAGE SOLD PRICE | -         | -         | -         |
|                | # OF CONTRACTS     | 0         | 1         | 0%        |
|                | NEW LISTINGS       | 0         | 3         | 0%        |
|                |                    |           |           |           |

Jul 2022

Jul 2021

% Change

# Metuchen Borough

JULY 2022

### Monthly Inventory



### Contracts By Price Range



### Listings By Price Range



# COMPASS



Compass makes no representations or warranties, express or implied, with respect to future market conditions or prices of residential product at the time the subject property or any competitive property is complete and ready for occupancy or with respect to any report, study, finding, recommendation or other information provided by Compass herein. Moreover, no warranty, express or implied, is made or should be assumed regarding the accuracy, adequacy, completeness, legality, reliability, merchantability or fitness for a particular purpose of any information, in part or whole, contained herein. All material is presented with the understanding that Compass shall not be deemed to provide legal, accounting or other professional services. This is no