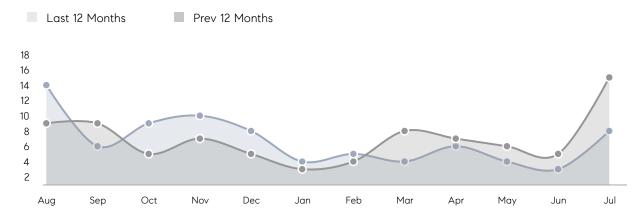

| 101%      |           |
|                | AVERAGE SOLD PRICE | \$618,000 | \$559,975 | 10%       |
|                | # OF CONTRACTS     | 1         | 2         | -50%      |
|                | NEW LISTINGS       | 6         | 10        | -40%      |
| Condo/Co-op/TH | AVERAGE DOM        | -         | -         | -         |
|                | % OF ASKING PRICE  | -         | -         |           |
|                | AVERAGE SOLD PRICE | -         | -         | -         |
|                | # OF CONTRACTS     | 0         | 1         | 0%        |
|                | NEW LISTINGS       | 0         | 3         | 0%        |
|                |                    |           |           |           |

Jul 2022

Jul 2021

% Change

# Metuchen Borough

JULY 2022

### Monthly Inventory



### Contracts By Price Range



### Listings By Price Range



# COMPASS



Compass makes no representations or warranties, express or implied, with respect to future market conditions or prices of residential product at the time the subject property or any competitive property is complete and ready for occupancy or with respect to any report, study, finding, recommendation or other information provided by Compass herein. Moreover, no warranty, express or implied, is made or should be assumed regarding the accuracy, adequacy, completeness, legality, reliability, merchantability or fitness for a particular purpose of any information, in part or whole, contained herein. All material is presented with the understanding that Compass shall not be deemed to provide legal, accounting or other p