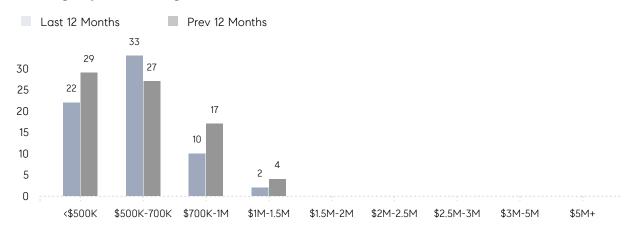

PRICE | \$618,000 | \$559,975 | 10%       |
|                | # OF CONTRACTS     | 1         | 2         | -50%      |
|                | NEW LISTINGS       | 6         | 10        | -40%      |
| Condo/Co-op/TH | AVERAGE DOM        | -         | -         | -         |
|                | % OF ASKING PRICE  | -         | -         |           |
|                | AVERAGE SOLD PRICE | -         | -         | -         |
|                | # OF CONTRACTS     | 0         | 1         | 0%        |
|                | NEW LISTINGS       | 0         | 3         | 0%        |
|                |                    |           |           |           |

Jul 2022

Jul 2021

% Change

# Metuchen Borough

JULY 2022

### Monthly Inventory



### Contracts By Price Range



### Listings By Price Range



# COMPASS



Compass makes no representations or warranties, express or implied, with respect to future market conditions or prices of residential product at the time the subject property or any competitive property is complete and ready for occupancy or with respect to any report, study, finding, recommendation or other information provided by Compass herein. Moreover, no warranty, express or implied, is made or should be assumed regarding the accuracy, adequacy, completeness, legality, reliability, merchantability or fitness for a particular purpose of any information, in part or whole, contained herein. All material is presented with the understanding that Compass shall not be deemed to provide legal, accounting or other professional services. This is not intended to solicit the purch